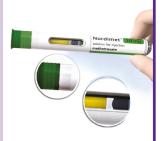

### 2. CHECK

 Check the tamper seal is intact and the medicine inside is a yellow fluid. Small air bubbles are normal