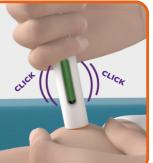

## 6. INJECT

- Press down and wait for first "click"...
- Wait for second "click"...
- Wait 2-3 seconds more then remove the pen