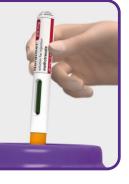

#### 7. CHECK

• Check the viewing window, if you can see green plastic the fluid has been injected