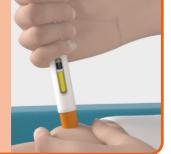

#### 5. PINCH

- Pinch skin at injection site and hold throughout the injection
- Place yellow needle shield against injection site

## 6. INJECT

- Press down and wait for first "click"...
- Wait for second "click"...
- Wait 2-3 seconds more then remove the pen