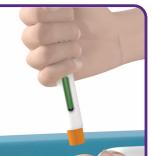

#### 4. UNCAP

- Uncap the pen
- Do not allow the pen to touch anything else

#### 5. PINCH

- Pinch skin at injection site and hold throughout the injection
- Place yellow needle shield against injection site