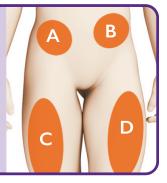

ur healthcare professional for advice or about any further questions you might have. If you get any side effects, talk to your doctor or nurse. This includes any possible side effects not included in the package leaflet. You can also report side effects directly at www.mhra.gov.uk/yellowcard. By reporting side effects, you can help provide more information on the safety of this medicine.

Date of preparation: May 2019 Job code: NOR/19/002

# **HOW TO USE YOUR NORDIMET<sup>®</sup> PEN:**

## Nordimet<sup>®</sup> is taken once a week only



• Wash hands, sit comfortably, remove pen from box



### 2. CHECK

 Check the tamper seal is intact and the medicine inside is a yellow fluid. Small air bubbles are normal



#### 3. CHOOSE

• Select the injection site and wipe it with an alcohol swab



#### 4. UNCAP

- Uncap the pen
- Do not allow the pen to touch anything else



#### 5. PINCH

- Pinch skin at injection site and hold throughout the injection
- Place yellow needle shield against injection site



## 6. INJECT

- Press down and wait for first "click"...
- Wait for second "click"...
- Wait 2-3 seconds more then remove the pen



#### 7. CHECK

• Check the viewing window, if you can see green plastic the fluid has been injected



#### 8. DISPOSE

- Each pen is for single use only
- Dispose of used pens in your sharps bin. If you get methotrexate on your skin, rinse thoroughly with water



#### 9. FURTHER SUPPORT

 Scan this QR code to watch the self-injection demonstration video or visit: www.nordimet.co.uk/ patient/using-nordimet/



This is a summary of the guidance.