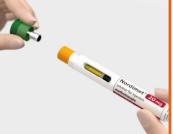

ave. If you get any side effects, talk to your doctor or nurse. This includes any possible side effects not included in the package leaflet. You can also report side effects directly at www.mhra.gov.uk/yellowcard. By reporting side effects, you can help provide more information on the safety of this medicine.

Date of preparation: May 2019 Job code: NOR/19/002

# **HOW TO USE YOUR NORDIMET<sup>®</sup> PEN:**

## Nordimet<sup>®</sup> is taken once a week only



• Wash hands, sit comfortably, remove pen from box



### 2. CHECK

 Check the tamper seal is intact and the medicine inside is a yellow fluid. Small air bubbles are normal



#### 3. CHOOSE

• Select the injection site and wipe it with an alcohol swab



#### 4. UNCAP

- Uncap the pen
- Do not allow the pen to touch anything else



#### 5. PINCH

- Pinch skin at injection site and hold throughout the injection
- Place yellow needle shield against injection site



## 6. INJECT

- Press down and wait for first "click"...
- Wait for second "click"...
- Wait 2-3 seconds more then remove the pen



#### 7. CHECK

• Check the viewing window, if you can see green plastic the fluid has been injected



#### 8. DISPOSE

- Each pen is for single use only
- Dispose of used pens in your sharps bin. If you get methotrexate on your skin, rinse thoroughly with water



#### 9. FURTHER SUPPORT

 Scan this QR code to watch the self-injection demonstration video or visit: www.nordimet.co.uk/ patient/using-nordimet/



This is a summary of the guidance. Please read the patient information leaflet contained in the medicine box carefu